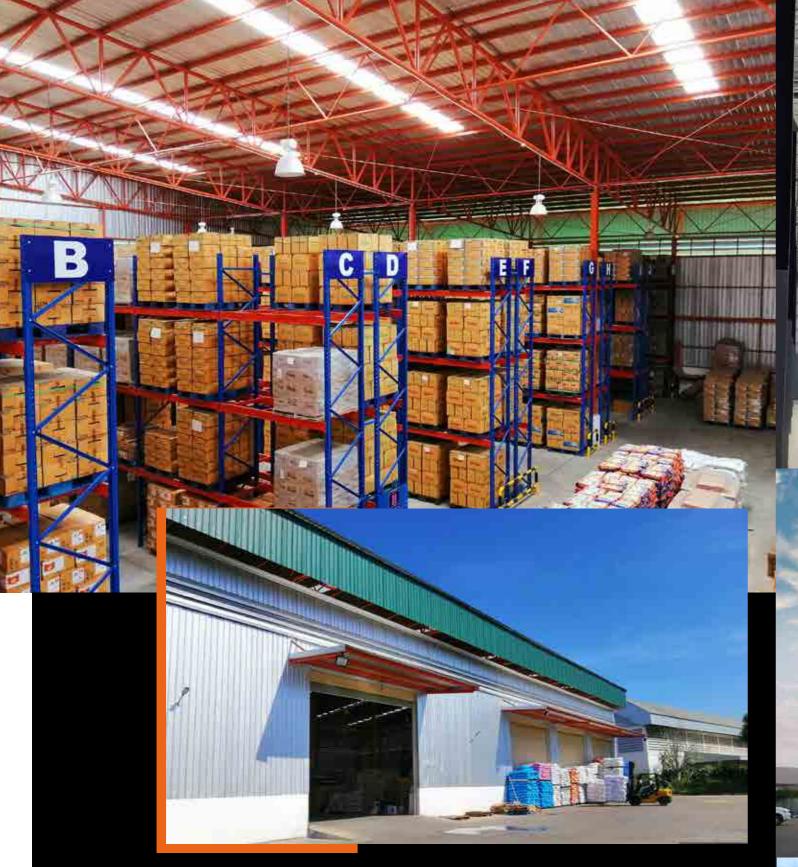

# FACTORY & WAREHOUSE

We provide services for design and construction of warehouse, factory and entire system work, with survey and design service, including construction budgets proposal for customers without any expenses, while giving advice and detail of the construction plan in every step, 3D design for clear work visualization and details, controlled by architects and engineers in every step with advices and suggestions, after-sales service as customers support for the highest satisfaction.

### Warehouse of Rungrat Chemi Kaset Company Limited

- Location Project details
- : Mueang Phayao District, Phayao Province : Warehouse construction of 3,300 sq. m.
- **>>** Design and permission
- Electrical System and lighting system. **>>**
- Electrical system and five alarm system. **>>**
- Office building work **>>**
- External utility work which are drainage work and project road. **>>**

Location

- WAXING

Project details

- » Load-bearing area of 300-500 Kg / m2.
- » External drainage work and project road (External work).
- » 1 storey office building (Construction work)

: Krathum Baen District, Samut Sakhon Province : Warehouse construction of 1,200 sq. m

- » Electrical System and lighting system.
- » The building is steel structure.
- » Load-bearing area of 3000 Kg/ m2.
- » Electrical system and five alarm system.
- » External utility work which are drainage work and project road.
- » Design and installation of load-bearing shelves of 500 Kg/Pallet