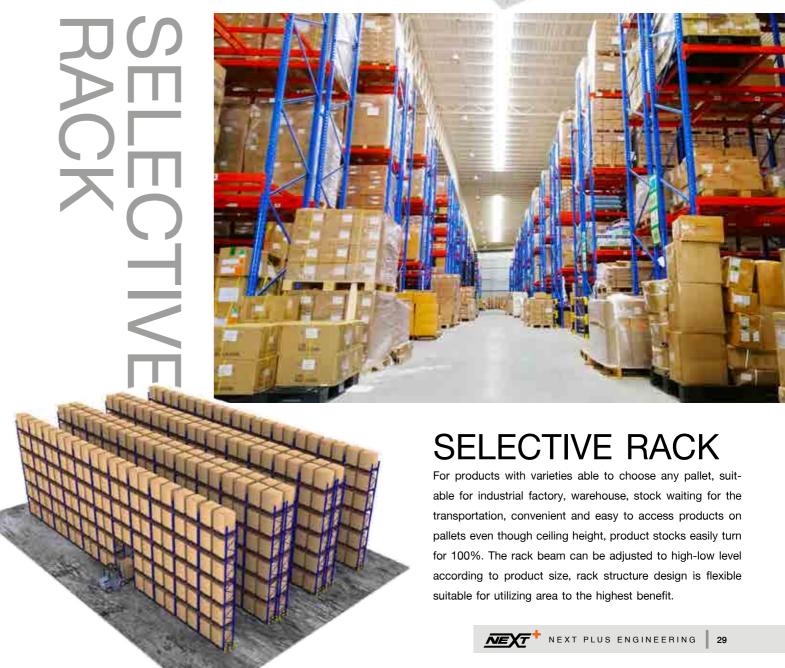

# RACK SYSTEM

### **DRIVE-IN RACK**

Suitable for storing same category products in amount number. The storing is First in, first out. Able to select 30% of the product (only the front row.), bears 500 – 1,500 kg per pallet, 3 – 4-meter space. Able to store a lot of products compared to selective rack system storing products for the highest 10 meter depending on forklift types.