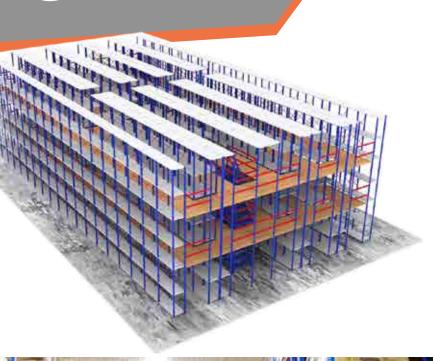

### RACK SUPPORT BUILDING

Design the rack structure as the building support structure with strength reducing construction duration. Warehouse that saves area, time and construction budget. The design focuses on building knockdown warehouse in rack system and assemble with roof structure and wall designed by engineer, so it is system work, strong, beautiful and can be suddenly used after installation.

# MEZZANINE FLOOR

/F77ANII

The knock down structure is designed as vertical loading area as desired started from 300-1,000 kg/sq. m. It is able to be used in warehouse industrial factory as the product storage area, production area or office. Flexible to be innovated, easily moved and can be designed as high as 4-18 m.