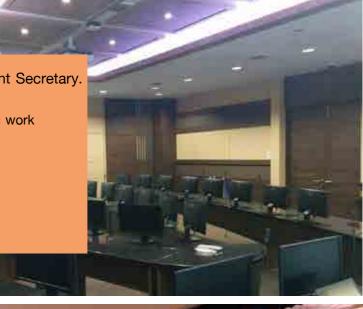

Soundproof meeting room for Office of the Permanent Secretary. Location : Mueang District, Surat Thani Province Project details : Soundproof meeting room and systematic work

- » Design and installation of soundproof rooms.
- » Interior design
- » Electrical System and lighting system
- » Installation of audio and visual systems.