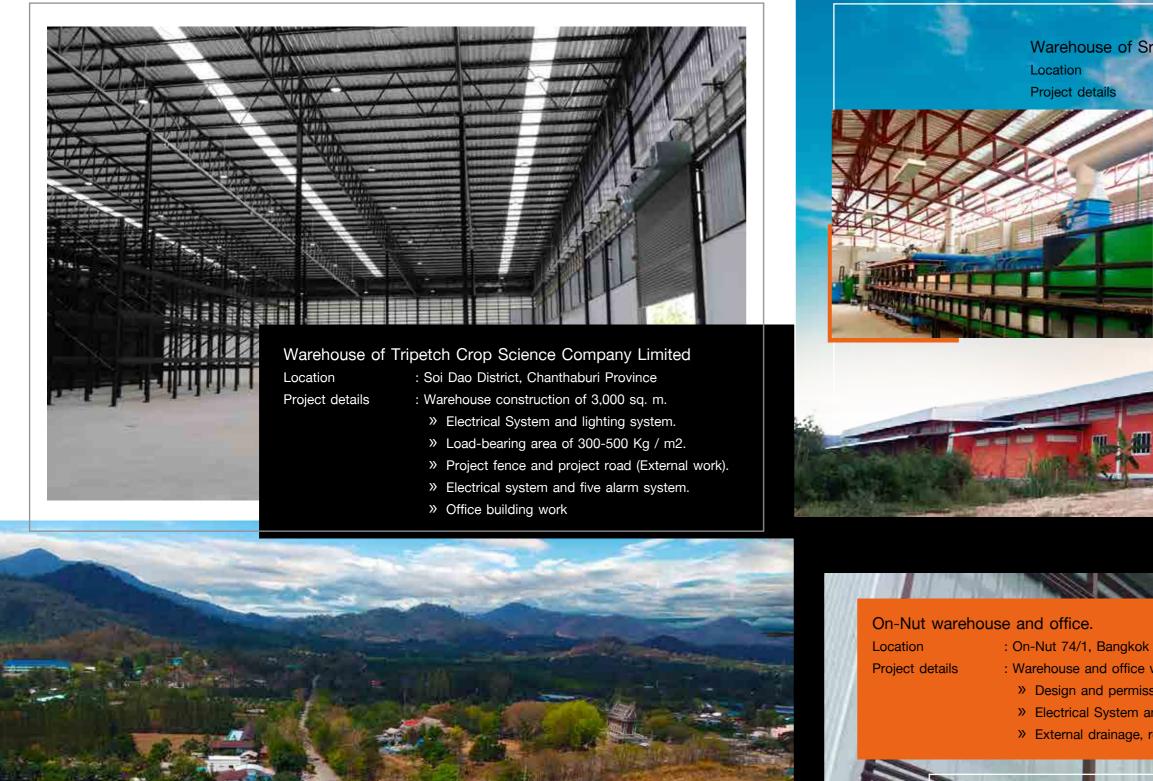

### Warehouse of Rungrat Chemi Kaset Company Limited

- Location Project details
- : Mueang Phayao District, Phayao Province : Warehouse construction of 3,300 sq. m.
- **>>** Design and permission
- Electrical System and lighting system. **>>**
- Electrical system and five alarm system. **>>**
- Office building work **>>**
- External utility work which are drainage work and project road. **>>**

Warehouse of Srithanee Ceramics Co., Ltd. : Mueang District, Lamphun Province : Warehouse construction of 1,500 sq. m. (2 units) » Design and permission » 1 storey building construction » Electrical System and lighting system. » 1 storey office building (Office work) » System work and install machinery » Drainage, road and external parking work (External work).