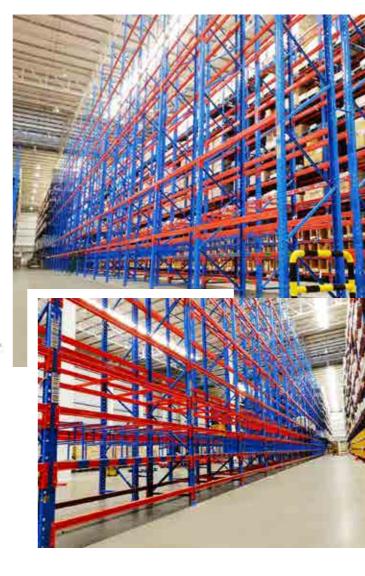

### **DRIVE-IN RACK**

Suitable for storing same category products in amount number. The storing is First in, first out. Able to select 30% of the product (only the front row.), bears 500 – 1,500 kg per pallet, 3 – 4-meter space. Able to store a lot of products compared to selective rack system storing products for the highest 10 meter depending on forklift types.