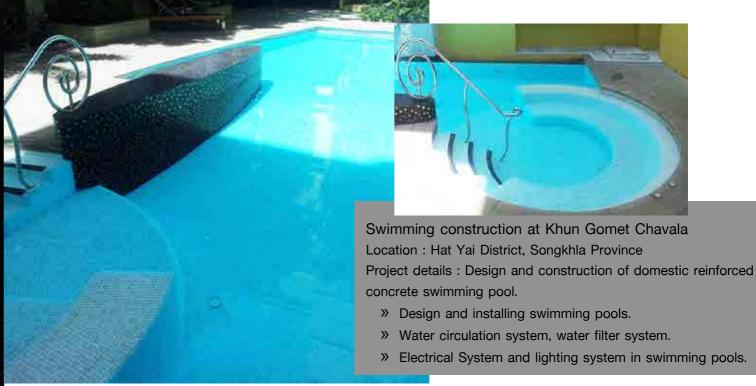

Swimming construction at Khun Nopparat Charoensuk.

Location : Sattahip District, Chonburi Province Project details : Design and construction of domestic reinforced concrete swimming pool.

- » Design and installing swimming pools.
- » Water circulation system, water filter system.
- » Electrical System and lighting system in swimming pools.