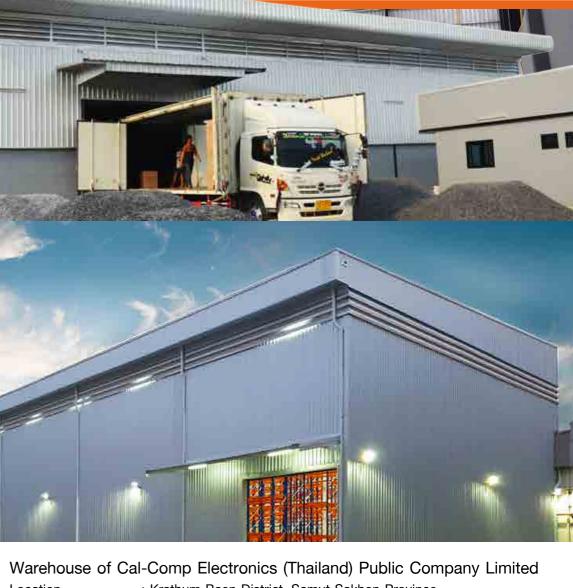

Soundproofing machine of Cal-Comp Electronics (Thailand) Co., Ltd. Location : Khao Yoi District, Phetchaburi Project details : 10 Soundproofing machines

- » Soundproof system.
- » Echo absorbing system (acoustic).
- » Electrical System and lighting system